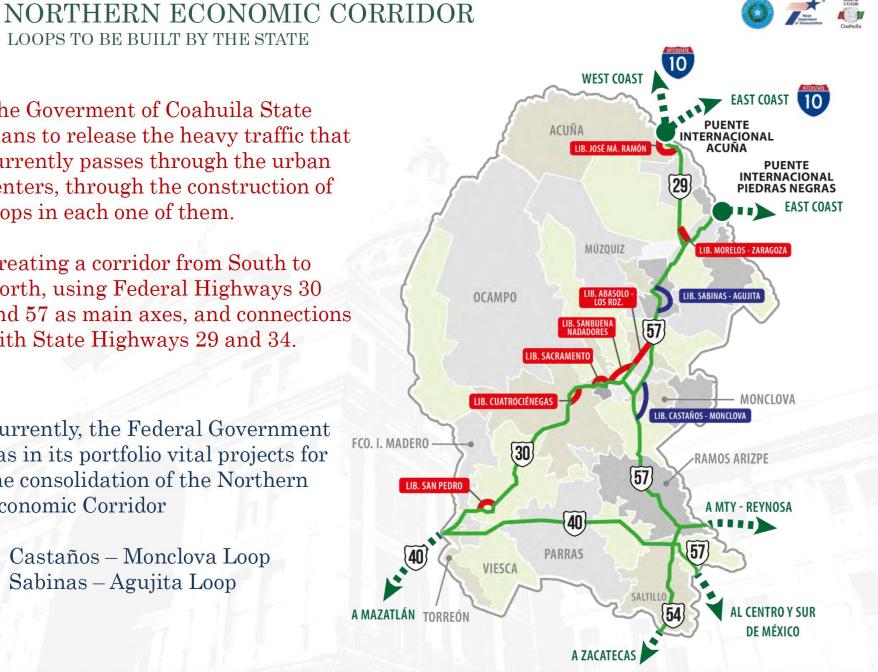

### ROAD CONNECTIVITY OF THE COAHUILA STATE WITH THE REST OF MEXICO AND ITS NORTH BORDER WITH THE TEXAS STATE

COAHUILA AND ITS ROAD INTERCONNECTION WITH TEXAS

The Government of Coahuila State plans to release the heavy traffic that currently passes through the urban centers, through the construction of loops in each one of them.

LOOPS TO BE BUILT BY THE STATE

Creating a corridor from South to North, using Federal Highways 30 and 57 as main axes, and connections with State Highways 29 and 34.

Currently, the Federal Government has in its portfolio vital projects for the consolidation of the Northern **Economic Corridor** 

- Castaños Monclova Loop
- Sabinas Agujita Loop •

#### FEDERAL AND STATE HIGHWAY INFRASTRUCTURE NETWORK OF THE NORTHERN ECONOMIC CORRIDOR

| · 6 STATES LOOPS                |               | · 2 FEDERAL TOLL ROAD                                                                                                                                                                                                                                                                                                                                                                                                                                                                                                                                                                                                                                                                                                                                                                                                                                                                                                                                                                                                                                                                                                                                                                                                                                                                                                                                                                                                                                                                                                                                                                                                                                                                                                                                                                                                                                                              |  |
|---------------------------------|---------------|------------------------------------------------------------------------------------------------------------------------------------------------------------------------------------------------------------------------------------------------------------------------------------------------------------------------------------------------------------------------------------------------------------------------------------------------------------------------------------------------------------------------------------------------------------------------------------------------------------------------------------------------------------------------------------------------------------------------------------------------------------------------------------------------------------------------------------------------------------------------------------------------------------------------------------------------------------------------------------------------------------------------------------------------------------------------------------------------------------------------------------------------------------------------------------------------------------------------------------------------------------------------------------------------------------------------------------------------------------------------------------------------------------------------------------------------------------------------------------------------------------------------------------------------------------------------------------------------------------------------------------------------------------------------------------------------------------------------------------------------------------------------------------------------------------------------------------------------------------------------------------|--|
| LOOPS                           | LENGTH        | TOLL ROAD LENGTH                                                                                                                                                                                                                                                                                                                                                                                                                                                                                                                                                                                                                                                                                                                                                                                                                                                                                                                                                                                                                                                                                                                                                                                                                                                                                                                                                                                                                                                                                                                                                                                                                                                                                                                                                                                                                                                                   |  |
| JOSÉ MÁ. RAMÓN                  | 1.60 KM       | CASTAÑOS - MONCLOVA 30.00 KM                                                                                                                                                                                                                                                                                                                                                                                                                                                                                                                                                                                                                                                                                                                                                                                                                                                                                                                                                                                                                                                                                                                                                                                                                                                                                                                                                                                                                                                                                                                                                                                                                                                                                                                                                                                                                                                       |  |
| MORELOS – ZARAGOZA<br>(ESTUDIO) | 20.00 KM      | SABINAS - AGUJITA 16.00 KM                                                                                                                                                                                                                                                                                                                                                                                                                                                                                                                                                                                                                                                                                                                                                                                                                                                                                                                                                                                                                                                                                                                                                                                                                                                                                                                                                                                                                                                                                                                                                                                                                                                                                                                                                                                                                                                         |  |
| ABASOLO – LOS RODRÍGUEZ         | 12.00 KM      | TOTAL 46.00 KM                                                                                                                                                                                                                                                                                                                                                                                                                                                                                                                                                                                                                                                                                                                                                                                                                                                                                                                                                                                                                                                                                                                                                                                                                                                                                                                                                                                                                                                                                                                                                                                                                                                                                                                                                                                                                                                                     |  |
| SAN BUENA - NADADORES           | 14.00 KM      | <b>120</b> MDD                                                                                                                                                                                                                                                                                                                                                                                                                                                                                                                                                                                                                                                                                                                                                                                                                                                                                                                                                                                                                                                                                                                                                                                                                                                                                                                                                                                                                                                                                                                                                                                                                                                                                                                                                                                                                                                                     |  |
| SACRAMENTO                      | 3.60 KM       | and the survey of the second sec |  |
| CUATROCIÉNEGAS                  | 6.00 KM       | TOTAL                                                                                                                                                                                                                                                                                                                                                                                                                                                                                                                                                                                                                                                                                                                                                                                                                                                                                                                                                                                                                                                                                                                                                                                                                                                                                                                                                                                                                                                                                                                                                                                                                                                                                                                                                                                                                                                                              |  |
| SAN PEDRO                       | 6.00 KM       |                                                                                                                                                                                                                                                                                                                                                                                                                                                                                                                                                                                                                                                                                                                                                                                                                                                                                                                                                                                                                                                                                                                                                                                                                                                                                                                                                                                                                                                                                                                                                                                                                                                                                                                                                                                                                                                                                    |  |
| ΤΟΤΑ                            | ∟ 63.20 KM    | STATE – FEDERAL                                                                                                                                                                                                                                                                                                                                                                                                                                                                                                                                                                                                                                                                                                                                                                                                                                                                                                                                                                                                                                                                                                                                                                                                                                                                                                                                                                                                                                                                                                                                                                                                                                                                                                                                                                                                                                                                    |  |
|                                 | <b>95</b> MDD | 111.10 км                                                                                                                                                                                                                                                                                                                                                                                                                                                                                                                                                                                                                                                                                                                                                                                                                                                                                                                                                                                                                                                                                                                                                                                                                                                                                                                                                                                                                                                                                                                                                                                                                                                                                                                                                                                                                                                                          |  |