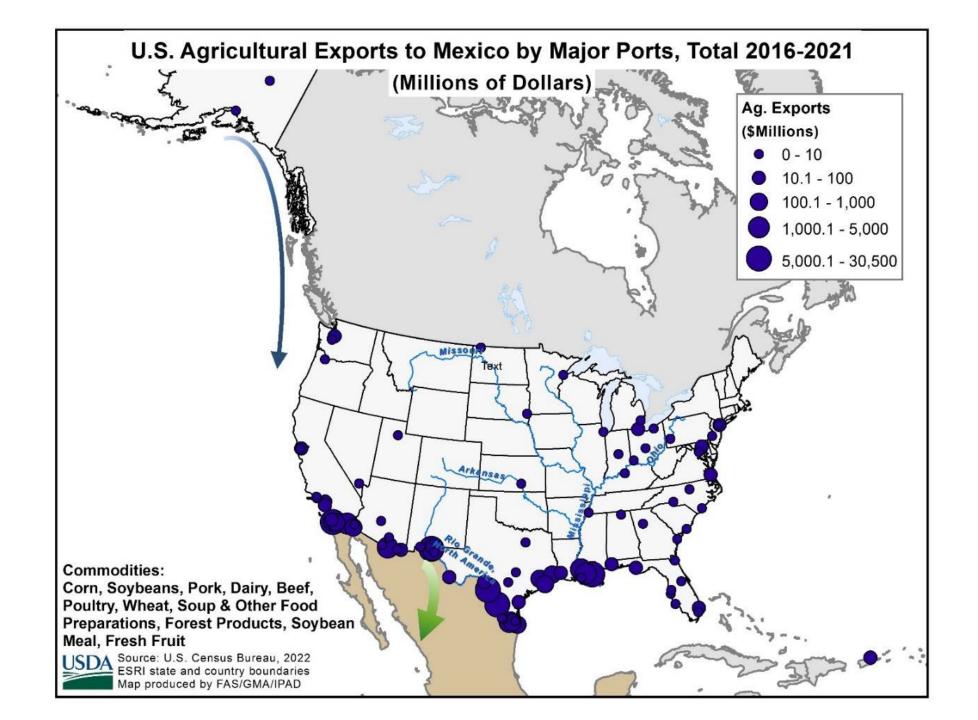

1942. This was a news article on the completion of the Pan-American Highway.

"It will ease the strain of shipping lanes, make strategic raw materials from South America more available for our war industries, and in the postwar years open up vast opportunities for tourists."





## **Encourage Trade with Mexico**

Impact of Future IH 27

Ports of Laredo(Nueva Laredo)

Eagle Pass(Piedras Negras)

Del Rio (Acuña)

□Impact of the Northern Economic Corridor

Expanding our Advocacy Efforts in Mexico
(Coahulia Logistics and Supply Chain Association)

### Impact of Trade between the P2P States and Mexico

In 2020 Domestic and International Trade totaled \$144 billion

In 2050 Domestic and International Trade is projected to be \$359 billion

Data Source: Freight Analysis Framework Version 5









### ROAD CONNECTIVITY OF THE COAHUILA STATE WITH THE REST OF MEXICO AND ITS NORTH BORDER WITH THE TEXAS STATE

COAHUILA AND ITS ROAD INTERCONNECTION WITH TEXAS





The Government of Coahuila State plans to release the heavy traffic that currently passes through the urban centers, through the construction of loops in each one of them.

LOOPS TO BE BUILT BY THE STATE

Creating a corridor from South to North, using Federal Highways 30 and 57 as main axes, and connections with State Highways 29 and 34.

Currently, the Federal Government has in its portfolio vital projects for the consolidation of the Northern **Economic Corridor** 

- Castaños Monclova Loop
- Sabinas Agujita Loop •



#### FEDERAL AND STATE HIGHWAY INFRASTRUCTURE NETWORK OF THE NORTHERN ECONOMIC CORRIDOR

| · 6 STATES L