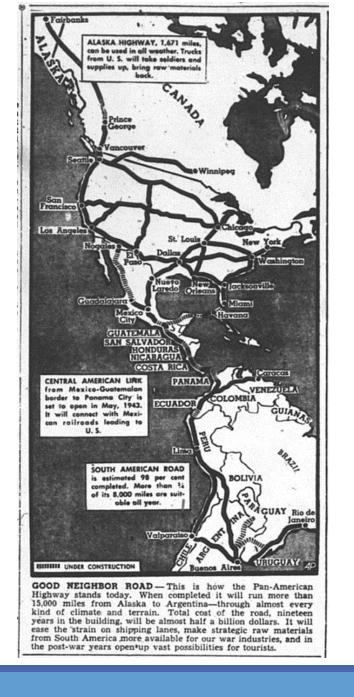

# The Economy of Connections Trade with Mexico

Ports-to-Plains Annual Meeting

The Good Neighbor Road on November 27, 1942. This was a news article on the completion of the Pan-American Highway.

"It will ease the strain of shipping lanes, make strategic raw materials from South America more available for our war industries, and in the postwar years open up vast opportunities for tourists."