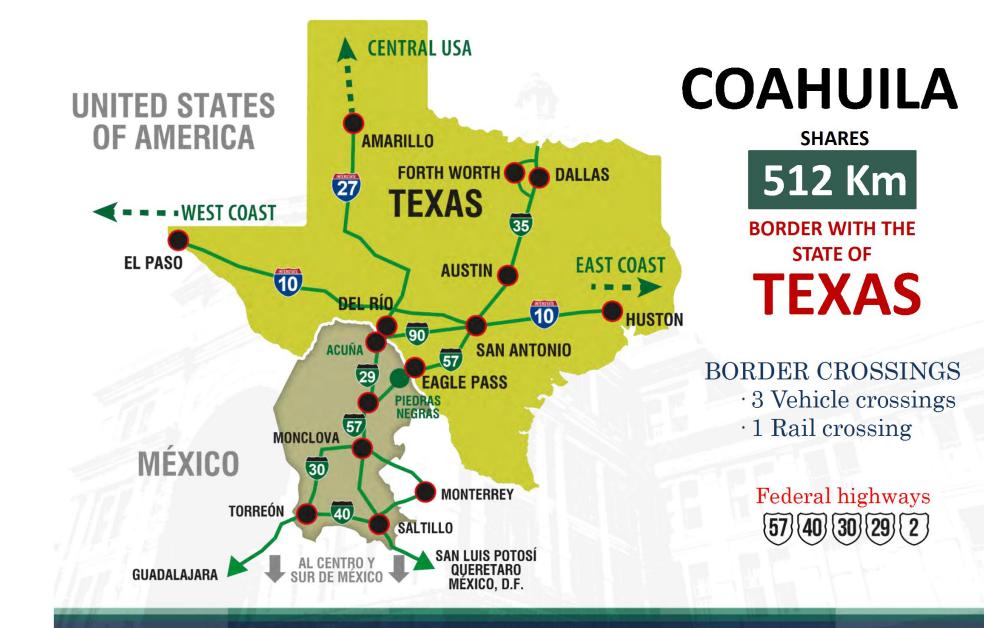

### ROAD CONNECTIVITY OF THE COAHUILA STATE WITH THE REST OF MEXICO AND ITS NORTH BORDER WITH THE TEXAS STATE

COAHUILA AND ITS ROAD INTERCONNECTION WITH TEXAS

The Government of Coahuila State plans to release the heavy traffic that currently passes through the urban centers, through the construction of loops in each one of them.